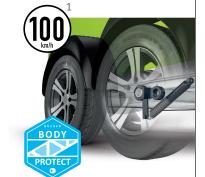

AND VERY HÝGIENIC.

FOR OPTIMUM AND

SAFE ROAD HANDLING

Hitting 100 on the motorway or manoeuvring over country tracks – only a horse trailer that masters both extremes can offer a truly

The Bücker BODY-PROTECT chassis has a reinforced frame that ensures optimum road handling in all conditions. What's more, t earns extra kudos for the integration of a single-wheel suspension and additional shock absorbers – a further development of existing automotive manufacturing design That's why we call it Bücker BODY-PROTECT+

No matter which chassis you choose - the owered design always ensures extremely easy access for you and your horse.

**VENT WINDOWS** 

DRAUGHT-FREE INTERIOR

PANIC RELEASE

EVEN IN EMERGENCIES.

EVERYTHING ALWAYS UNDER CONTROL,