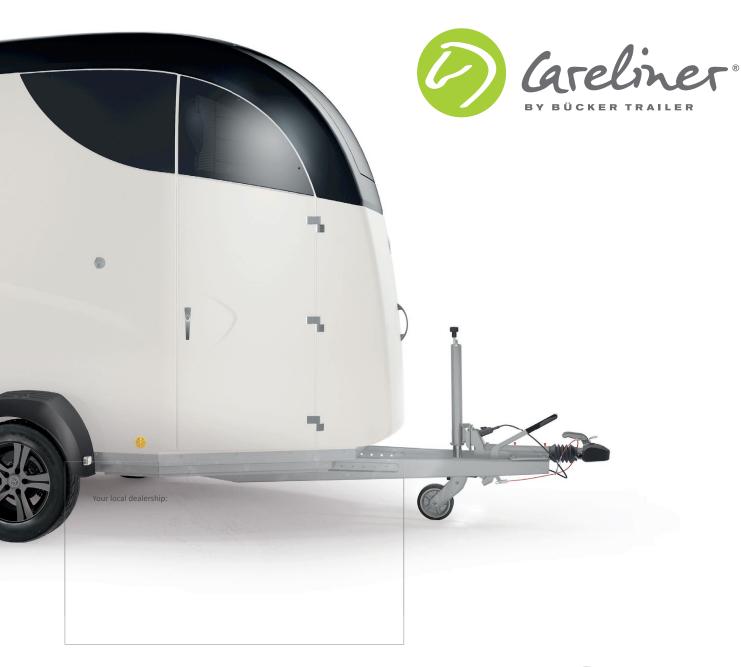

AND VERY HÝGIENIC.

FOR OPTIMUM AND

SAFE ROAD HANDLING

Hitting 100 on the motorway or manoeuvring over country tracks – only a horse trailer that masters both extremes can offer a truly

The Bücker BODY-PROTECT chassis has a reinforced frame that ensures optimum road handling in all conditions. What's more, t earns extra kudos for the integration of a single-wheel suspension and additional shock absorbers – a further development of existing automotive manufacturing design That's why we call it Bücker BODY-PROTECT+

No matter which chassis you choose - the owered design always ensures extremely easy access for you and your horse.

**VENT WINDOWS** 

DRAUGHT-FREE INTERIOR

PANIC RELEASE

EVEN IN EMERGENCIES.

EVERYTHING ALWAYS UNDER CONTROL,