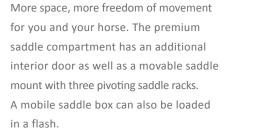

# BAGS OF SADDLE SPACE!

Our trailers feature a real innovation – the intelligent saddle transport concept developed especially for the CARELINER®-L.

In addition to the outer service door, it also has an interior saddle compartment door. You therefore have the choice of transporting your saddles through the interior or outer door – whatever is most convenient. You only have to move the vertical saddle rack mount, turn the saddle rack in the required direction and hang up or remove your saddles.

In the optional professional saddle compartment you can move the saddle rack mount simply and easily. The space is then freed for a mobile saddle box that you can lock in place for transport and take out at your destination. It can also be left in the saddle compartment where it does a good job and is accessed through the outer door. Nothing could be easier.

## PROFESSIONAL SADDLE COMPARTMENT<sup>3</sup>

CREATE SPACE FOR A MOBILE SADDLE BOX IN A FLASH.

NEW!

NEW!