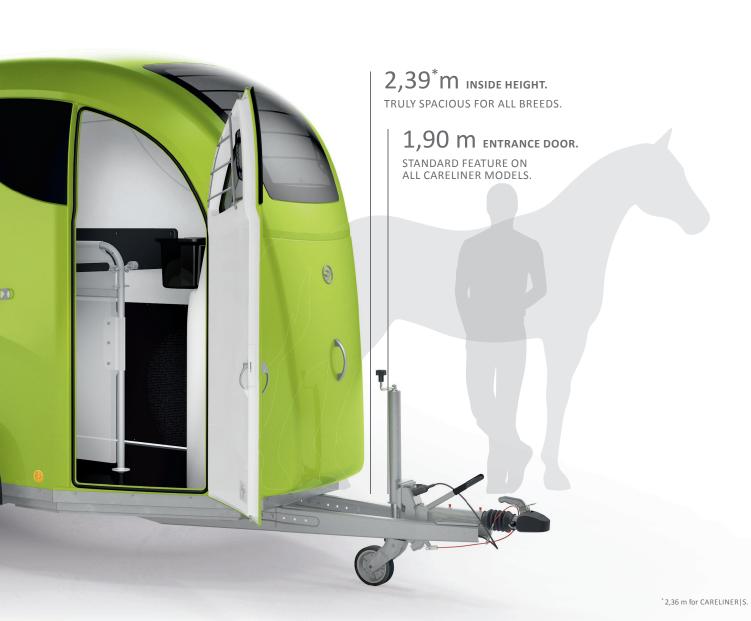

ER I S. It has an impressively high standard of quality, safety, manoeuvrability, is compatible with compact cars and also features an outstanding attention to detail. In short: It's in a class of its own. For you!































## M | EDIUM

THE ORIGINAL



## Careliner M

On the market since 2015, it has a magical attraction for horse lovers. This is not surprising, as it won the red dot award innovation prize as well as the "Pferd & Jagd" magazine reader's award. The all-rounder for you – with an integrated saddle compartment and a calm transport environment.





















Careliner L

THE SPACE PHENOMENON





















"Audi" and the "four rings" are registered trademarks of Audi AG, 85045 Ingolstadt, Germany.

## MAXIMUM HEADROOM FOR YOU AND YOUR HORSE



## COMPLETELY WOOD-FREE!

Our CARELINERs are 100 % wood-free and therefore rot-proof. The walls and rear loading flap are manufactured of a GRP sandwich construction with a core that prevents moisture absorption.

The floor is similarly designed with an aluminium sandwich construction with a hydrophobic core. This means that your horse always has a safe vehicle to stand in – and you will have a lasting joy in your investment.

The Bücker LED package also ensures a bright environment. Your CARELINER therefore has the following standard features:

- · The Bücker AMBIENT-LED-LIGHT system that ensures safe loading and unloading at night, Saddle compartment lighting so that you never have to fumble around in the dark
- · The BI-COLOUR interior lighting that can be switched from white light to