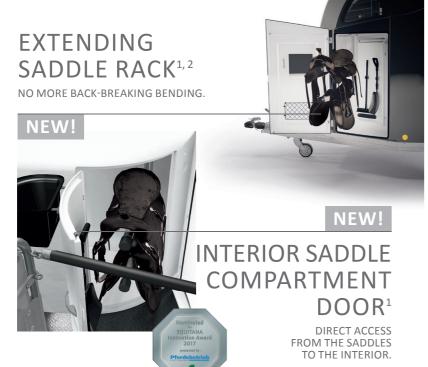

# BAGS OF SADDLE SPACE!

Our trailers feature a real innovation – the intelligent saddle transport concept developed especially for the CARELINER®-L.

In addition to the outer service door, it also has an interior saddle compartment door. You therefore have the choice of transporting your saddles through the interior or outer door – whatever is most convenient. You only have to move the vertical saddle rack mount, turn the saddle rack in the required direction and hang up or remove your saddles.

In the optional professional saddle compartment you can move the saddle rack mount simply and easily. The space is then freed for a mobile saddle box that you can lock in place for transport and take out at your destination. It can also be left in the saddle compartment where it does a good job and is accessed through the outer door. Nothing could be easier.

## PROFESSIONAL SADDLE COMPARTMENT<sup>3</sup>

CREATE SPACE FOR A MOBILE SADDLE BOX IN A FLASH.

NEW!

NEW!

### MOBILE SADDLE BOX <sup>3</sup>

CAN BE EASILY ROLLED IN
THROUGH THE INTERIOR DOOR
AND LOCKED IN PLACE FOR TRANSPORT.

<sup>1</sup>Standard feature in the CARELINER|L. <sup>2</sup>Optional accessory for the CARELINER|M. <sup>3</sup>Optional for the CARELINER|L.