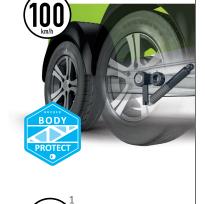

AND VERY HÝGIENIC.

FOR OPTIMUM AND

SAFE ROAD HANDLING

Hitting 100 on the motorway or manoeuvring over country tracks – only a horse trailer that masters both extremes can offer a truly

The Bücker BODY-PROTECT chassis has a reinforced frame that ensures optimum road handling in all conditions. What's more, t earns extra kudos for the integration of a single-wheel suspension and additional shock absorbers – a further development of existing automotive manufacturing design That's why we call it Bücker BODY-PROTECT+

No matter which chassis you choose - the owered design always ensures extremely easy access for you and your horse.

**VENT WINDOWS** 

DRAUGHT-FREE INTERIOR

PANIC RELEASE

EVEN IN EMERGENCIES.

EVERYTHING ALWAYS UNDER CONTROL,