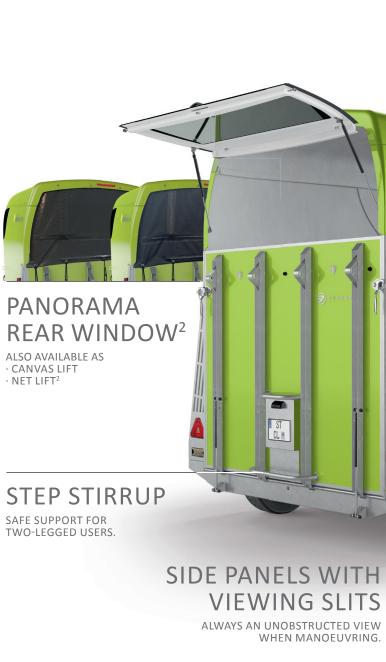

These are advantages that you can incorporate in almost any vehicle size – from the Golf class through to SUVs. The wide range of the CARELINER family products makes it all possible.

LIVE YOUR STYLE.

PANORAMA WINDOW<sup>1</sup>

LIGHTS UP THE INTERIOR AND LOOKS GREAT ON THE OUTSIDE.

No matter which chassis you choose - the owered design always ensures extremely easy access for you and your horse.

**VENT WINDOWS** 

DRAUGHT-FREE INTERIOR

PANIC RELEASE

EVEN IN EMERGENCIES.

EVERYTHING ALWAYS UNDER CONTROL,

VENTILATION.