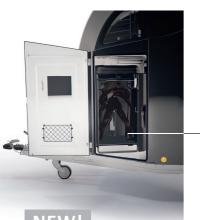

# BAGS OF SADDLE SPACE!

Our trailers feature a real innovation – the intelligent saddle transport concept developed especially for the CARELINER®-L.

In addition to the outer service door, it also has an interior saddle compartment door. You therefore have the choice of transporting your saddles through the interior or outer door – whatever is most convenient. You only have to move the vertical saddle rack mount, turn the saddle rack in the required direction and hang up or remove your saddles.

In the optional professional saddle compartment you can move the saddle rack mount simply and easily. The space is then freed for a mobile saddle box that you can lock in place for transport and take out at your destination. It can also be left in the saddle compartment where it does a good job and is accessed through the outer door. Nothing could be easier.