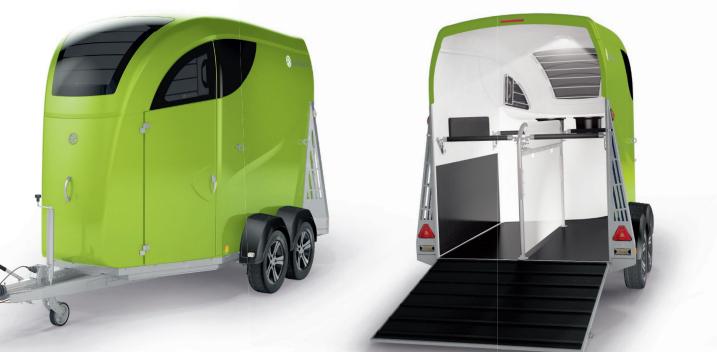

## Careliner M

On the market since 2015, it has a magical attraction for horse lovers. This is not surprising, as it won the red dot award innovation prize as well as the "Pferd & Jagd" magazine reader's award. The all-rounder for you – with an integrated saddle compartment and a calm transport environment.

## COMPLETELY WOOD-FREE!

Our CARELINERs are 100 % wood-free and therefore rot-proof. The walls and rear loading flap are manufactured of a GRP sandwich construction with a core that prevents moisture absorption.

The floor is similarly designed with an aluminium sandwich construction with a hydrophobic core. This means that your horse always has a safe vehicle to stand in – and you will have a lasting joy in your investment.