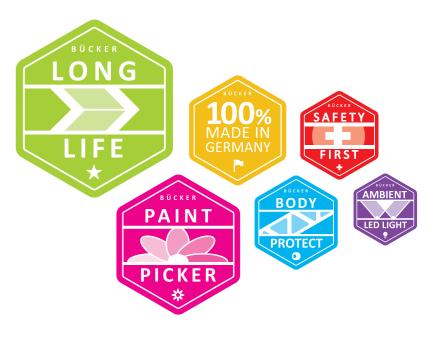

This has a number of good reasons: The unique LONG-LIFE system, 100 per cent wood-free and therefore rot-proof. The AMBIENT- LED-LIGHT periphery lighting system that turns night into day. The intelligent BODY PROTECT chassis that ensures safe road handling at all times, the SAFETY FIRST safety concept for horse-related emergencies and an ergonomic environment that has a calming effect on your horse. And on top of all these outstanding technical features, the CARELINERS also look extremely stylish.

It has impressively dynamic lines and an integrated styling concept which can be enhanced with a shapely panorama window. The Bücker PAINT-PICKER system is also innovative - 16 on-trend colours that you can choose to personalise your CARELINER with your own individual signature style — with a monochrome or two-tone finish on the trailer body and cap.

The Bücker LED package also ensures a bright environment. Your CARELINER therefore has the following standard features:

- · The Bücker AMBIENT-LED-LIGHT system that ensures safe loading and unloading at night, Saddle compartment lighting so that you never have to fumble around in the dark
- · The BI-COLOUR interior lighting that can be switched from white light to a calming blue -

AND VERY HÝGIENIC.

FOR OPTIMUM AND

SAFE ROAD HANDLING

Hitting 100 on the motorway or manoeuvring over country tracks – only a horse trailer that masters both extremes can offer a truly

The Bücker BODY-PROTECT chassis has a reinforced frame that ensures optimum road handling in all conditions. What's more, t earns extra kudos for the integration of a single-wheel suspension and additional shock absorbers – a further development of existing automotive manufacturing design That's why we call it Bücker BODY-PROTECT+

### 100 % WOOD-FREE

LASTING VALUE FOR MONEY.

GRP INNER & OUTER SHELL

Rot-proof No moisture absorption · No capillary effect · Full-surface bonding

AND SADDLE COMPARTMENT