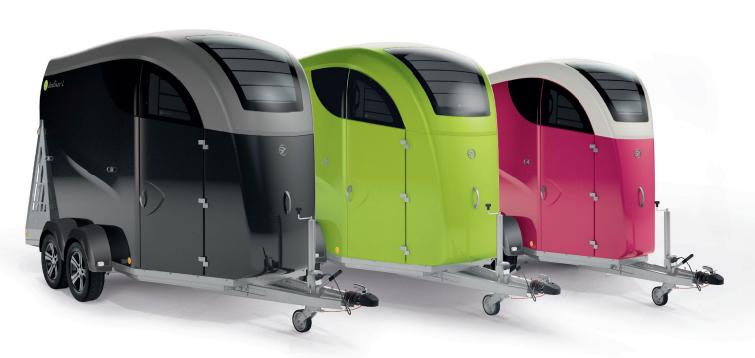

## INDULGE YOUR PASSION.

If you already know the CARELINER | M, you should get to know the whole CARELINER family. The same genes, the same enjoyment. This is why the entire product family offers you maximum user convenience, lasting value for money and a calming transport environment for your horses.

This has a number of good reasons: The unique LONG-LIFE system, 100 per cent wood-free and therefore rot-proof. The AMBIENT- LED-LIGHT periphery lighting system that turns night into day. The intelligent BODY PROTECT chassis that ensures safe road handling at all times, the SAFETY FIRST safety concept for horse-related emergencies and an ergonomic environment that has a calming effect on your horse. And on top of all these outstanding technical features, the CARELINERS also look extremely stylish.

It has impressively dynamic lines and an integrated styling concept which can be enhanced with a shapely panorama window. The Bücker PAINT-PICKER system is also innovative - 16 on-trend colours that you can choose to personalise your CARELINER with your own individual signature style — with a monochrome or two-tone finish on the trailer body and cap.

These are advantages that you can incorporate in almost any vehicle size – from the Golf class through to SUVs. The wide range of the CARELINER family products makes it all possible.

LIVE YOUR STYLE.

PANORAMA WINDOW<sup>1</sup>