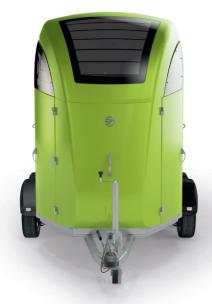

It has impressively dynamic lines and an integrated styling concept which can be enhanced with a shapely panorama window. The Bücker PAINT-PICKER system is also innovative - 16 on-trend colours that you can choose to personalise your CARELINER with your own individual signature style — with a monochrome or two-tone finish on the trailer body and cap.

These are advantages that you can incorporate in almost any vehicle size – from the Golf class through to SUVs. The wide range of the CARELINER family products makes it all possible.

LIVE YOUR STYLE.

PANORAMA WINDOW<sup>1</sup>