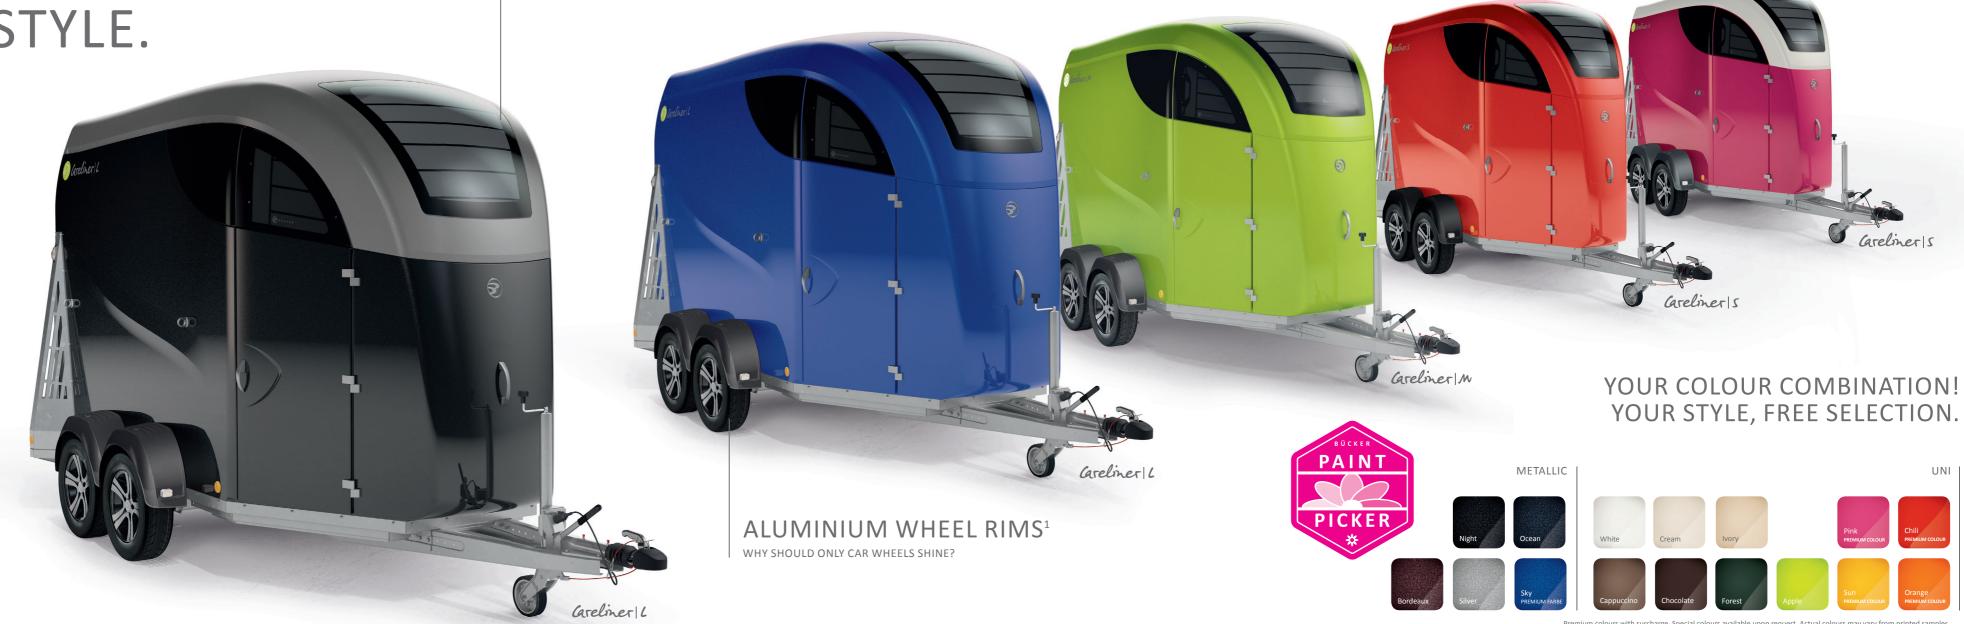

Like a horse and its rider, a horse trailer and a car belong together. What could be more natural than an outfit that harmonises perfectly with contemporary automotive design? This was the question that sparked the creation of the CARELINER design concept.

It has impressively dynamic lines and an integrated styling concept which can be enhanced with a shapely panorama window. The Bücker PAINT-PICKER system is also innovative - 16 on-trend colours that you can choose to personalise your CARELINER with your own individual signature style — with a monochrome or two-tone finish on the trailer body and cap.

These are advantages that you can incorporate in almost any vehicle size – from the Golf class through to SUVs. The wide range of the CARELINER family products makes it all possible.

LIVE YOUR STYLE.

PANORAMA WINDOW<sup>1</sup>